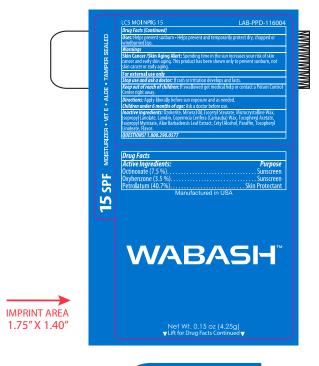

# **Customer Art Approval Form**

FRECGR PO#244980 WABASH(W316319)

ITEM PPD-320 Super Moisture SPF 15 ITEM PPD-390 HAND SANITIZER SPRAY

## LAB-PPD-116004

Imprint Color(s)