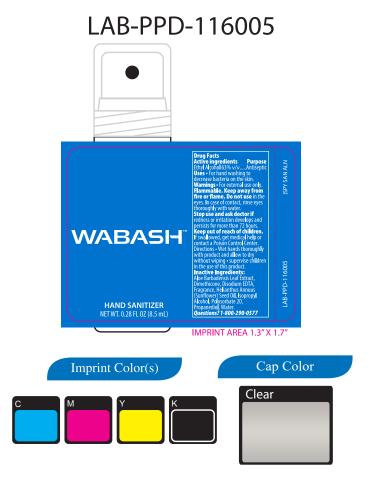

# **Customer Art Approval Form**

FRECGR PO#244980 WABASH(W316319)

ITEM PPD-320 Super Moisture SPF 15 ITEM PPD-390 HAND SANITIZER SPRAY